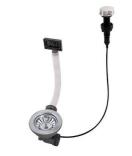

### **OPTIONAL AUTOMATIC WASTE FITTINGS**

Automatic waste fitting 8407 100

Automatic waste fitting 8407 000

LIRA automatic waste fitting 8407 103