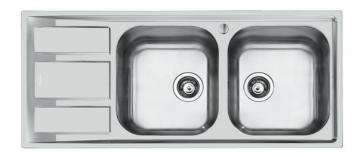

## Sink FM

Bowl on the right Kitchen Sinks Code: 1972 061

### **DETAILS**

| Edge/Installation Type | Standard (8 mm Edge)                                            |
|------------------------|-----------------------------------------------------------------|
| Finish                 | Foster brushed                                                  |
| Material               | AISI 304 stainless steel                                        |
| Texture                | Foster brushed                                                  |
| Base                   | 80-90 cm                                                        |
| Dimensions             | 1160 x 500 mm                                                   |
| Standard fittings      | Fixing hooks, gasket, drain, overflow and siphon, boxed packing |
| Mixer holes            | 1 standard hole - 2nd hole on request                           |
| Built-in hole          | 1140 x 480 mm                                                   |
|                        |                                                                 |

| Drainer                   | Yes                                                                                                                                                                                                                                                    |
|---------------------------|--------------------------------------------------------------------------------------------------------------------------------------------------------------------------------------------------------------------------------------------------------|
| Width                     | 116 cm                                                                                                                                                                                                                                                 |
| Bowl dimension            | 362,5x400mm                                                                                                                                                                                                                                            |
| Number of bowls           | 2 bowls                                                                                                                                                                                                                                                |
| Waste fitting             | 3,5" drain                                                                                                                                                                                                                                             |
| FEATURES                  |                                                                                                                                                                                                                                                        |
| 2nd / 3rd hole availaible | The sink can be customized with the execution on request of additional holes, usable for double-hole mixers, for remote controlled drains or for the installation of soap dispensers. The positions are marked on the drawings with dotted line holes. |
| Added value               | Foster uses steel thicknesses higher than those used on average by other manufacturers. This is how, thanks to our long experience, we know how to make sinks of superior quality and with a better resistance to aging.                               |
| Basket 3,5" waste fitting | The drain is equipped with a large 3.5" drain, with the practical basket cap that prevents the discharge of solid parts.                                                                                                                               |
| Sliding brackets          |                                                                                                                                                                                                                                                        |