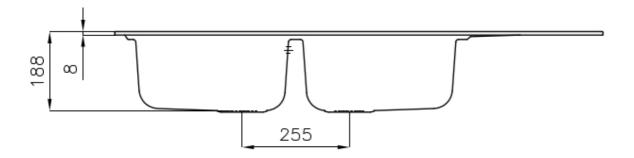

### **DETAILS**

| Edge/Installation Type | Standard (8 mm Edge)                                            |
|------------------------|-----------------------------------------------------------------|
| Finish                 | Foster brushed                                                  |
| Material               | AISI 304 stainless steel                                        |
| Texture                | Foster brushed                                                  |
| Base                   | 80-90 cm                                                        |
| Dimensions             | 1160 x 500 mm                                                   |
| Standard fittings      | Fixing hooks, gasket, drain, overflow and siphon, boxed packing |
| Mixer holes            | 1 standard hole - 2nd hole on request                           |
| Built-in hole          | 1140 x 480 mm                                                   |
|                        |                                                                 |

| Drainer                   | Yes                                                                                                                                                                                                                                                    |
|---------------------------|--------------------------------------------------------------------------------------------------------------------------------------------------------------------------------------------------------------------------------------------------------|
| Width                     | 116 cm                                                                                                                                                                                                                                                 |
| Bowl dimension            | 362,5x400mm                                                                                                                                                                                                                                            |
| Number of bowls           | 2 bowls                                                                                                                                                                                                                                                |
| Waste fitting             | 3,5" drain                                                                                                                                                                                                                                             |
| FEATURES                  |                                                                                                                                                                                                                                                        |
| 2nd / 3rd hole availaible | The sink can be customized with the execution on request of additional holes, usable for double-hole mixers, for remote controlled drains or for the installation of soap dispensers. The positions are marked on the drawings with dotted line holes. |
| Added value               | Foster uses steel thicknesses higher than those used on average by other manufacturers. This is how, thanks to our long experience, we know how to make sinks of superior quality and with a better resistance to aging.                               |
| Basket 3,5" waste fitting | The drain is equipped with a large 3.5" drain, with the practical basket cap that prevents the discharge of solid parts.                                                                                                                               |
| Sliding brackets          |                                                                                                                                                                                                                                                        |