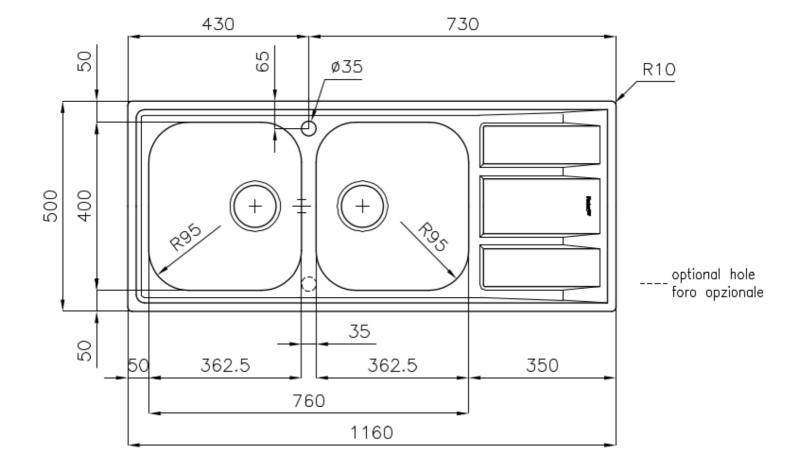

### **DETAILS**

| Edge/Installation Type | Standard (8 mm Edge)                                            |
|------------------------|-----------------------------------------------------------------|
| Finish                 | Foster brushed                                                  |
| Material               | AISI 304 stainless steel                                        |
| Texture                | Foster brushed                                                  |
| Base                   | 80-90 cm                                                        |
| Dimensions             | 1160 x 500 mm                                                   |
| Standard fittings      | Fixing hooks, gasket, drain, overflow and siphon, boxed packing |
| Mixer holes            | 1 standard hole - 2nd hole on request                           |
| Built-in hole          | 1140 x 480 mm                                                   |
|                        |                                                                 |

| Drainer                   | Yes                                                                                                                                                                                                                                                    |
|---------------------------|--------------------------------------------------------------------------------------------------------------------------------------------------------------------------------------------------------------------------------------------------------|
| Width                     | 116 cm                                                                                                                                                                                                                                                 |
| Bowl dimension            | 362,5x400mm                                                                                                                                                                                                                                            |
| Number of bowls           | 2 bowls                                                                                                                                                                                                                                                |
| Waste fitting             | 3,5" drain                                                                                                                                                                                                                                             |
| FEATURES                  |                                                                                                                                                                                                                                                        |
| 2nd / 3rd hole availaible | The sink can be customized with the execution on request of additional holes, usable for double-hole mixers, for remote controlled drains or for the installation of soap dispensers. The positions are marked on the drawings with dotted line holes. |
| Added value               | Foster uses steel thicknesses higher than those used on average by other manufacturers. This is how, thanks to our long experience, we know how to make sinks of superior quality and with a better resistance to aging.                               |
| Basket 3,5" waste fitting | The drain is equipped with a large 3.5" drain, with the practical basket cap that prevents the discharge of solid parts.                                                                                                                               |
| Sliding brackets          |                                                                                                                                                                                                                                                        |